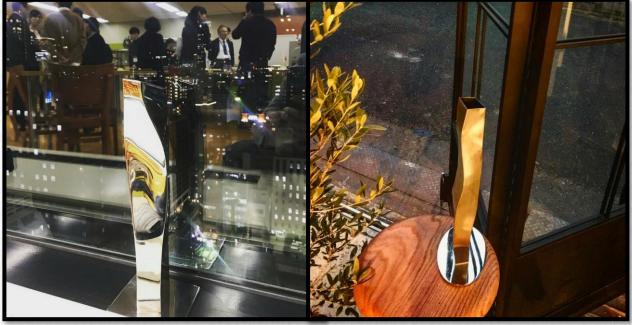

## PIVOT DOOR CLOSER - 100 SERIES

## **PIVOT DOOR CLOSER – 103 SERIES**

Through The Nippon Foundation, Daiwa factory has been honored to work with famous architect Shigeru Ban on the Tokyo Toilet Project. We have designed and selected fitting products that are suitable for special types of glass.