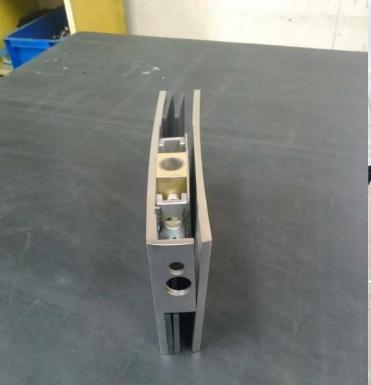

#### Safe

Products made of stainless steel.

No insertion makes it stable and strong, and it has a service life of more than 20 years.

## Daiwa Factory Co., Ltd.

Mold the product into one piece as much as possible.

Parts that cannot be made of stainless steel will be replaced with brass. Although complex and time-consuming and costly, it comes at the cost of strength and user safety.

## A different company

Mass manufacturing of the core and then spliced with other materials instead. Either aluminum or steel to reduce cost and time. Acquired in quantity and cheap price, but has a long-term negative effect