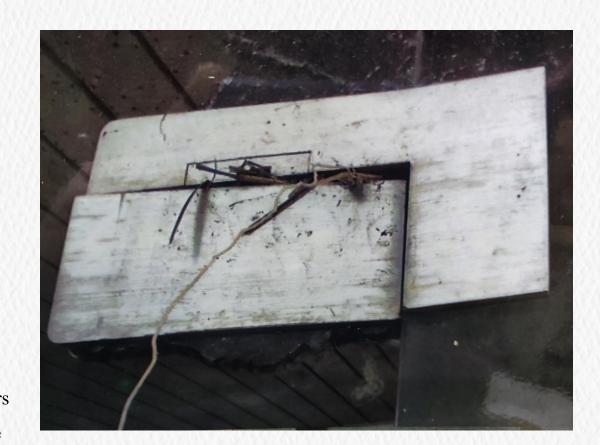

The picture after the tsunami hit the shopping mall. All the glass doors were broken. But the fittings from Daiwa do not have any damage. The customer just replaces the new mirror, and it can be used as before. It is another case that proves the strength of Daiwa products.