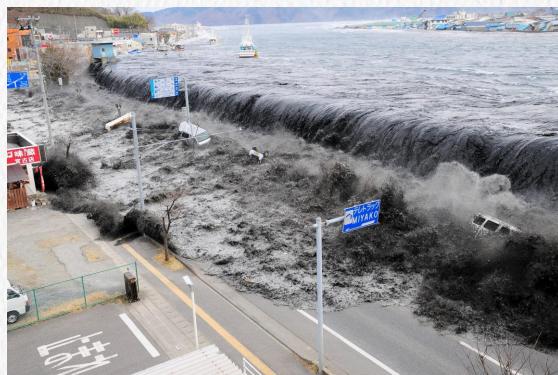

The picture after the tsunami hit the shopping mall. All the glass doors were broken. But the fittings from Daiwa do not have any damage. The customer just replaces the new mirror, and it can be used as before. It is another case that proves the strength of Daiwa products.