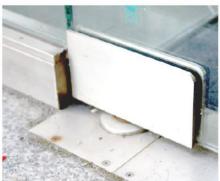

## Daiwa Factory Co., Ltd.

Mold the product into one piece as much as possible.

Parts that cannot be made of stainless steel will be replaced with brass. Although complex and time-consuming and costly, it comes at the cost of strength and user safety.

## A different company

Mass manufacturing of the core and then spliced with other materials instead. Either aluminum or steel to reduce cost and time. Acquired in quantity and cheap price, but has a long-term negative effect