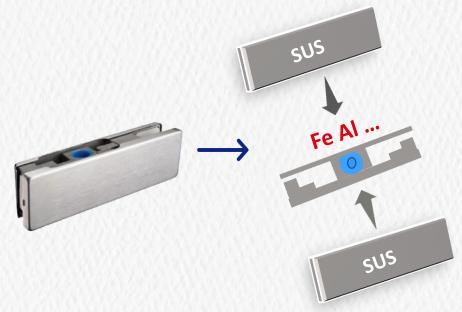

## **Secrets of strength**

## Daiwa Factory Co., Ltd.

Mold the product into one piece as much as possible.

Parts that cannot be made of stainless steel will be replaced with brass. Although complex and time-consuming and costly, it comes at the cost of strength and user safety.

## A different company

Mass manufacturing of the core and then spliced with other materials instead. Either aluminum or steel to reduce cost and time. Acquired in quantity and cheap price, but has a long-term negative effect