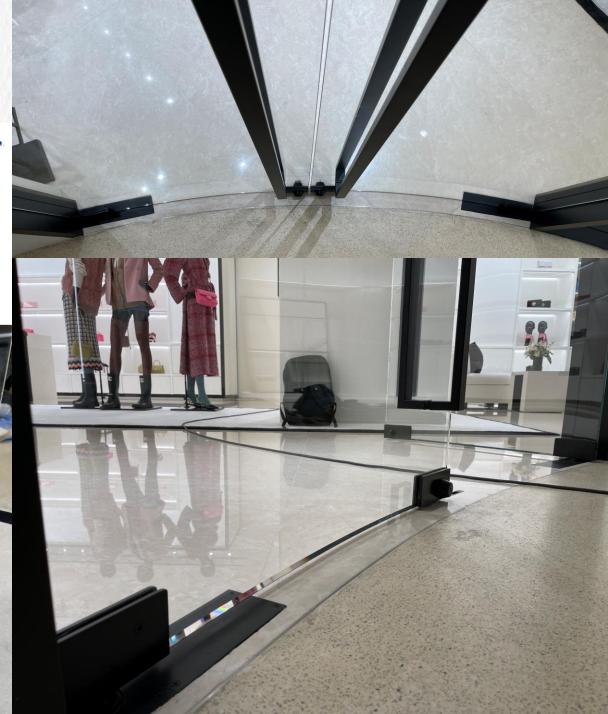

#### **Listen to problems from customers**

Send quote
Submit a prototype

Deliver products and follow up with after-sales service.

Edit and design

A collaboration between French designers from Chanel and Daiwa factory to design and install a series of arched door fittings.

The **Mitsubishi** has installed a fitting that is not suitable for curved glass work, making the door unusable. Mitsubishi provided a solution by focusing on the strength of the fittings while still being easy to use. Therefore, **Daiwa** has redesigned the fittings.