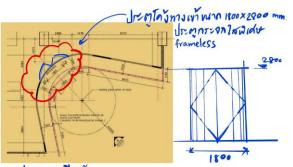

#### **Listen to problems from customers**

Send quote
Submit a prototype

Deliver products and follow up with after-sales service.

Edit and design

A collaboration between French designers from Chanel and Daiwa factory to design and install a series of arched door fittings.

The **Mitsubishi** has installed a fitting that is not suitable for curved glass work, making the door unusable. Mitsubishi provided a solution by focusing on the strength of the fittings while still being easy to use. Therefore, **Daiwa** has redesigned the fittings.